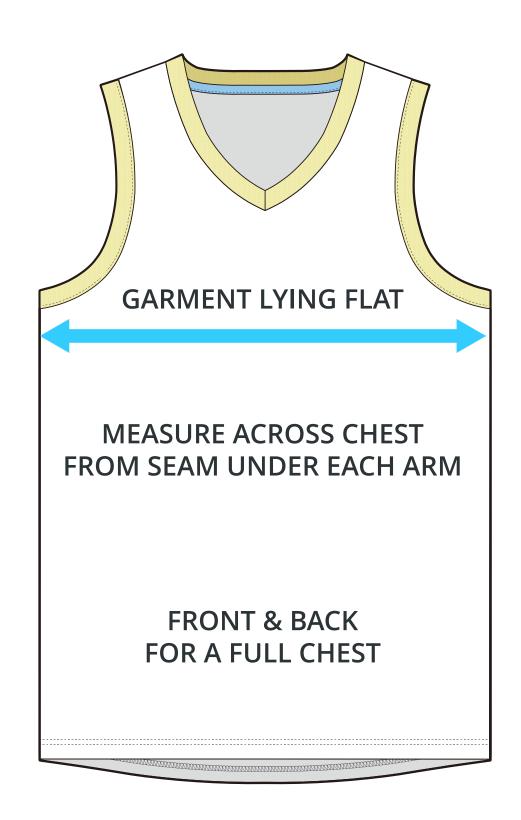

|                   |                | _                 |                    |                  |                  |

#### **GIRLS SIZING**

| SIZING CHART(inches) | GXS   | <b>GS</b> | <b>GM</b> | GL        |
|----------------------|-------|-----------|-----------|-----------|
| 1/2 Chest            | 13.78 | 14.96     | 16.14     | 17.32     |
| Front length (HSP)   | 20.67 | 22.24     | 23.82     | 25.79     |
| Back length (HSP)    | 21.65 | 23.23     | 24.80     | 26.77     |
| SIZING CHART(cm)     | GXS   | <b>GS</b> | <b>GM</b> | <b>GL</b> |
| 1/2 Chest            | 35.00 | 38.00     | 41.00     | 44.00     |
| Front length (HSP)   | 52.50 | 56.50     | 60.50     | 65.50     |
| Back length (HSP)    | 55.00 | 59.00     | 63.00     | 68.00     |

# HALF CHEST FULL CHEST